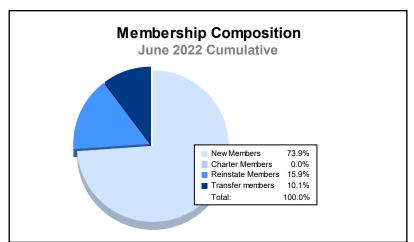

District 110AN As of June 2022 Cumulative

| Year      | New<br>Clubs | Dropped<br>Clubs | Gain/<br>Loss<br>Clubs | New<br>Members | Charter<br>Members | Reinstate<br>Members | Transfer<br>Members | Total<br>Member<br>Added | Total<br>Members<br>Dropped | Gain/<br>Loss<br>Members |
|-----------|--------------|------------------|------------------------|----------------|--------------------|----------------------|---------------------|--------------------------|-----------------------------|--------------------------|
| 2017-2018 | 0            | 2                | -2                     | 72             | 1                  | 18                   | 3                   | 94                       | 156                         | -62                      |
| 2018-2019 | 0            | 0                | 0                      | 61             | 0                  | 11                   | 4                   | 76                       | 172                         | -96                      |
| 2019-2020 | 0            | 1                | -1                     | 104            | 0                  | 6                    | 2                   | 112                      | 139                         | -27                      |
| 2020-2021 | 1            | 0                | 1                      | 44             | 46                 | 9                    | 8                   | 107                      | 202                         | -95                      |
| 2021-2022 | 0            | 3                | -3                     | 51             | 0                  | 11                   | 7                   | 69                       | 160                         | -91                      |
| Average   | 0            | 1                | -1                     | 66             | 9                  | 11                   | 5                   | 92                       | 166                         | -74                      |